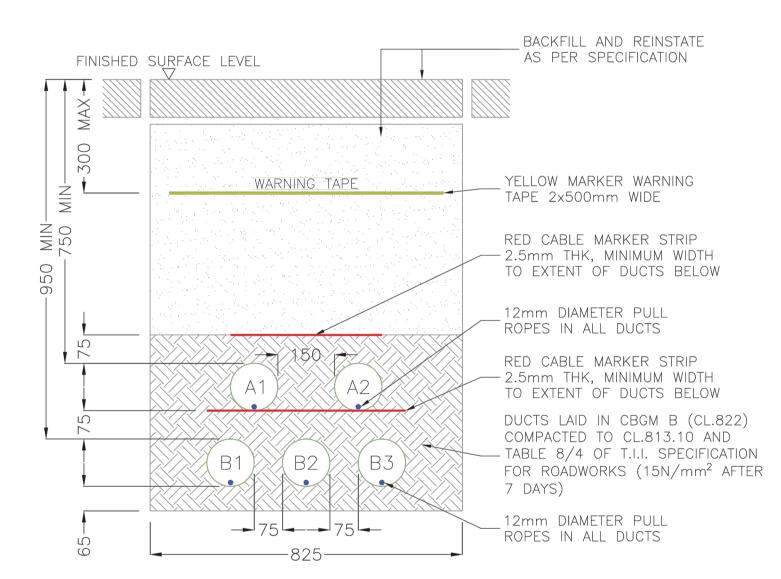

**Scale 1:10** 

-Road Surface Level Topsoil Reinstatement — Marker tape shall be of non corrodible material of bright yellow/red and shall cover the width of Suitably Excavated Material, Reinstated / ducting in trench and shall read "DANGER -Compacted In Layers of 150mm ELECTRIC CABLE" Sand Surround or Peat If -Present at Location 37mm Outer Diameter HDPE Low Friction Duct for Fibre Optic Cable Cables Direct Buried Intrefoil Formation Conductor

COLLECTOR CIRCUIT VERGE (DIRECT BURY) Scale 1:10



A=125mm O.D. HDPE ESB APPROVED DUCT, SDR=17.6 B=125mm O.D. HDPE ESB APPROVED DUCT, SDR=17.6

ALL DIMENSIONS IN MILLIMETERS

## 110Kv SINGLE CIRCUIT TRENCH CROSS SECTION FOR POWER DUCTS IN TREFOIL FORMATION

Scale 1:10



A=125mm O.D. HDPE ESB APPROVED DUCT, SDR=17.6 B=125mm O.D. HDPE ESB APPROVED DUCT, SDR=17.6 ALL DIMENSIONS IN MILLIMETERS

## 110Kv SINGLE CIRCUIT TRENCH CROSS SECTION FOR POWER DUCTS IN FLAT FORMATION

Scale 1:10



COLLECTOR CIRCUIT VERGE Scale 1:10



COLLECTOR CIRCUIT CENTRE Scale 1:10

O:\ACAD\2019\P2114\P2114-0300-0010

If Applicable : Ordnance Survey Ireland Licence No. EN 0001220 © Ordnance Survey Ireland and Government of Ireland OSI-6186,6140, Cork-40-48-49-59-60



FEHILY Cork | Dublin | Carlow

Rev. Description App By Date ISSUE FOR APPROVAL 15.12.21 **ISSUE FOR PLANNING** 27.01.22

|                       | Scale 1:10           |                       |                                    |