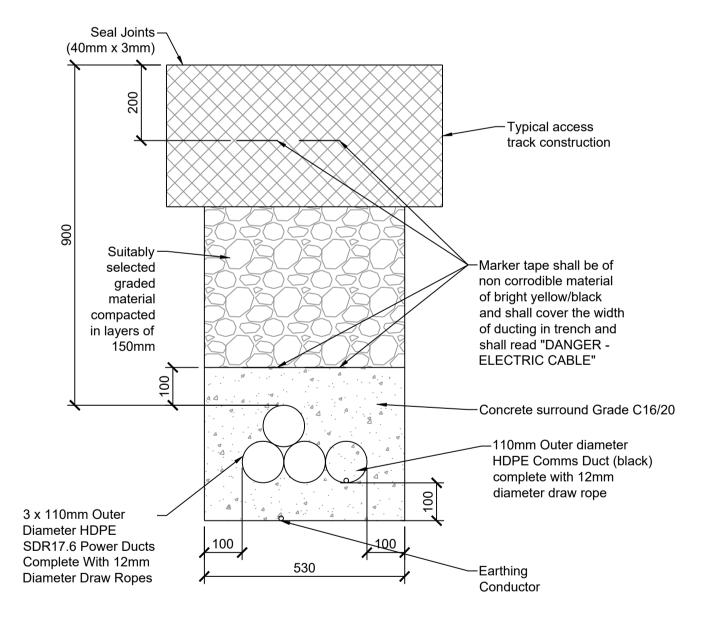

## 110Kv SINGLE CIRCUIT TRENCH CROSS SECTION FOR POWER DUCTS IN FLAT FORMATION

Scale 1:10

COLLECTOR CIRCUIT VERGE Scale 1:10

COLLECTOR CIRCUIT CENTRE Scale 1:10

O:\ACAD\2019\P2114\P2114-0300-0010

If Applicable : Ordnance Survey Ireland Licence No. EN 0001220 © Ordnance Survey Ireland and Government of Ireland OSI-6186,6140, Cork-40-48-49-59-60