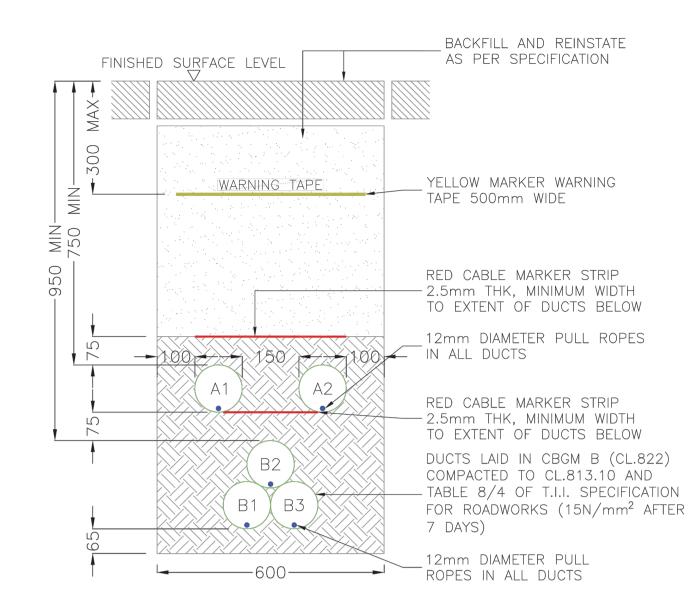

**Scale 1:10** 

-Road Surface Level Topsoil Reinstatement — Marker tape shall be of non corrodible material of bright yellow/red and shall cover the width of Suitably Excavated Material, Reinstated / ducting in trench and shall read "DANGER -Compacted In Layers of 150mm ELECTRIC CABLE" Sand Surround or Peat If -Present at Location 37mm Outer Diameter HDPE Low Friction Duct for Fibre Optic Cable Cables Direct Buried Intrefoil Formation Conductor

COLLECTOR CIRCUIT VERGE (DIRECT BURY) Scale 1:10



A=125mm O.D. HDPE ESB APPROVED DUCT, SDR=17.6 B=125mm O.D. HDPE ESB APPROVED DUCT, SDR=17.6

ALL DIMENSIONS IN MILLIMETERS

## 110Kv SINGLE CIRCUIT TRENCH CROSS SECTION FOR POWER DUCTS IN TREFOIL FORMATION

Scale 1:10



A=125mm O.D. HDPE ESB APPROVED DUCT, SDR=17.6 B=125mm O.D. HDPE ESB APPROVED DUCT, SDR=17.6 ALL DIMENSIONS IN MILLIMETERS

## 110Kv SINGLE CIRCUIT TRENCH CROSS SECTION FOR POWER DUCTS IN FLAT FORMATION

Scale 1:10



COLLECTOR CIRCUIT VERGE Scale 1:10



COLLECTOR CIRCUIT CENTRE Scale 1:10

O:\ACAD\2019\P2114\P2114-0300-0010

If Applicable : Ordnance Survey Ireland Licence No. EN 0001220 © Ordnance Survey Ireland and Government of Ireland OSI-6186,6140, Cork-40-48-49-59-60



FEHILY Cork | Dublin | Carlow

Rev. Description App By Date ISSUE FOR APPROVAL 15.12.21 **ISSUE