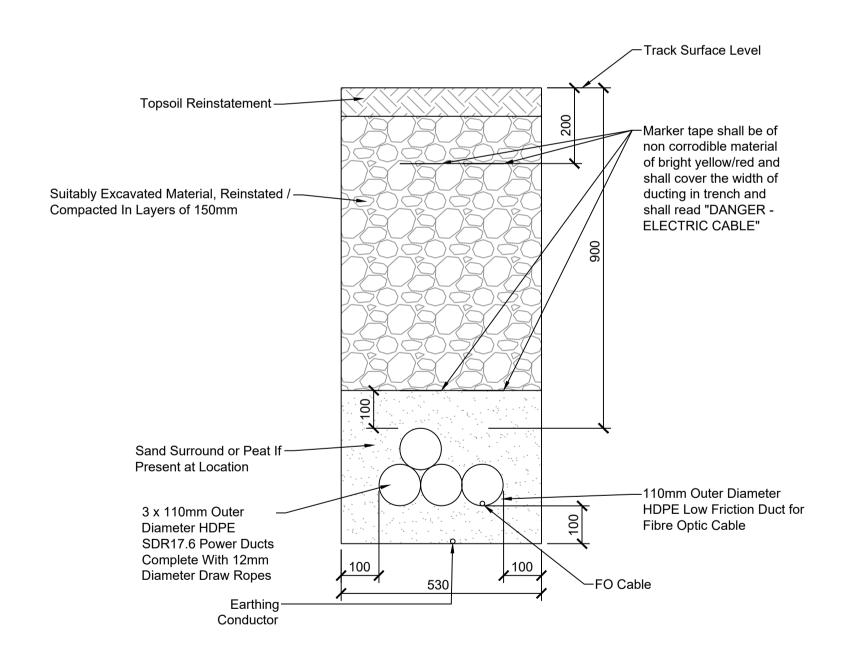

**Scale 1:10** 

-Road Surface Level Topsoil Reinstatement — Marker tape shall be of non corrodible material of bright yellow/red and shall cover the width of Suitably Excavated Material, Reinstated / ducting in trench and shall read "DANGER -Compacted In Layers of 150mm ELECTRIC CABLE" Sand Surround or Peat If -Present at Location 37mm Outer Diameter HDPE Low Friction Duct for Fibre Optic Cable Cables Direct Buried Intrefoil Formation Conductor