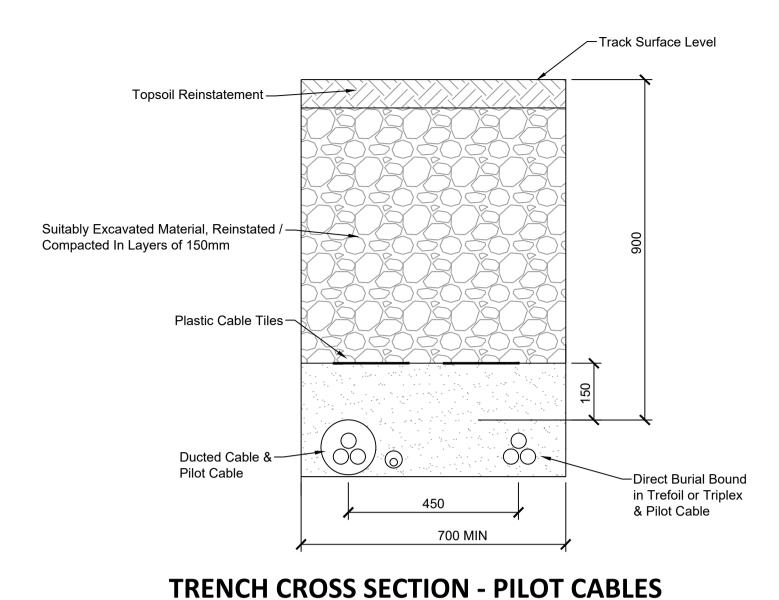

**Scale 1:10** 

-Road Surface Level Topsoil Reinstatement — Marker tape shall be of non corrodible material of bright yellow/red and shall cover the width of Suitably Excavated Material, Reinstated / ducting in trench and shall read "DANGER -Compacted In Layers of 150mm ELECTRIC CABLE" Sand Surround or Peat If -Present at Location 37mm Outer Diameter HDPE Low Friction Duct for Fibre Optic Cable Cables Direct Buried Intrefoil Formation Conductor

COLLECTOR CIRCUIT VERGE (DIRECT BURY) Scale 1:10



A=125mm O.D. HDPE ESB APPROVED DUCT, SDR=17.6 B=125mm O.D. HDPE ESB APPROVED DUCT, SDR=17.6

ALL DIMENSIONS IN MILLIMETERS

## 110Kv SINGLE CIRCUIT TRENCH CROSS SECTION FOR POWER DUCTS IN TREFOIL FORMATION

Scale 1:10



A=125mm O.D. HDPE ESB APPROVED DUCT, SDR=17.6 B=125mm O.D. HDPE ESB APPROV